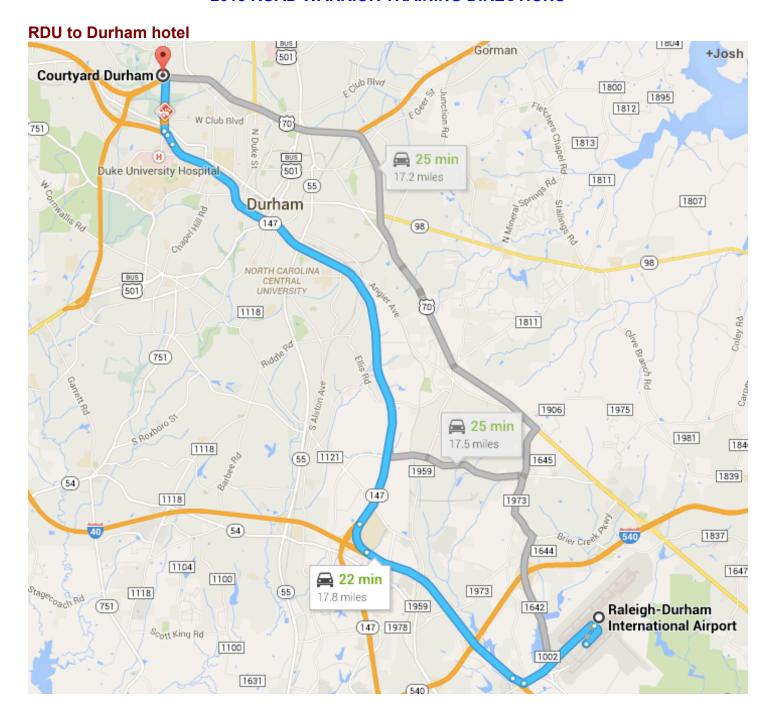

## **HOTEL**

Courtyard Durham 1815 Front Street Durham, NC 27705 Ph: 919-309-1500

Driving Directions are from Google Maps

\*NOTE THAT AVIS LOCATION IS 225 East 43<sup>rd</sup> Street, New York, NY (near Grand Central Station, NOT Penn Station as usual)

From (RDU) Airport to Hotel 22 minutes, 17.8 miles From Hotel to (RDU) Airport 20 minutes, 17.4 miles

From Hotel to Facility 1 31 minutes, 29.4 miles From Facility 1 to Hotel 32 minutes, 30.1 miles

From Hotel to Facility 2 8 minutes, 4.5 miles From Facility 2 to Hotel 8 minutes, 4.0 miles