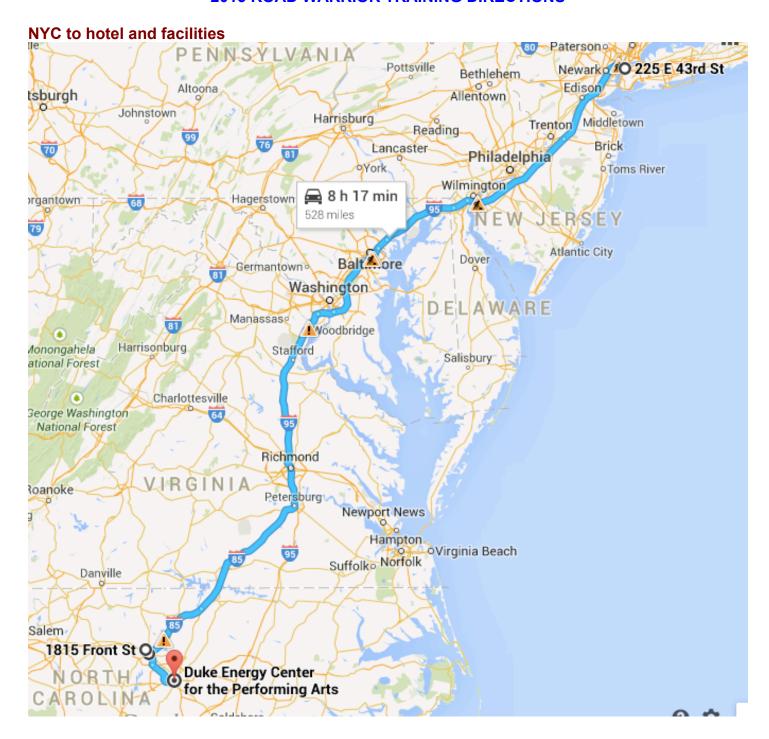

## **HOTEL**

Courtyard Durham 1815 Front Street Durham, NC 27705 Ph: 919-309-1500

Driving Directions are from Google Maps

\*NOTE THAT AVIS LOCATION IS 225 East 43<sup>rd</sup> Street, New York, NY (near Grand Central Station, NOT Penn Station as usual)

From Hotel to Facility 3 34 minutes, 32.1 miles From Facility 3 to Hotel 34 minutes, 31.6 miles

<u>From AVIS near Grand Central Station NYC to Hotel</u> 8 Hours, 34 minutes, 493 miles <u>From Hotel to AVIS near Grand Central Station NYC</u> 8 Hours, 15 minutes, 488 miles