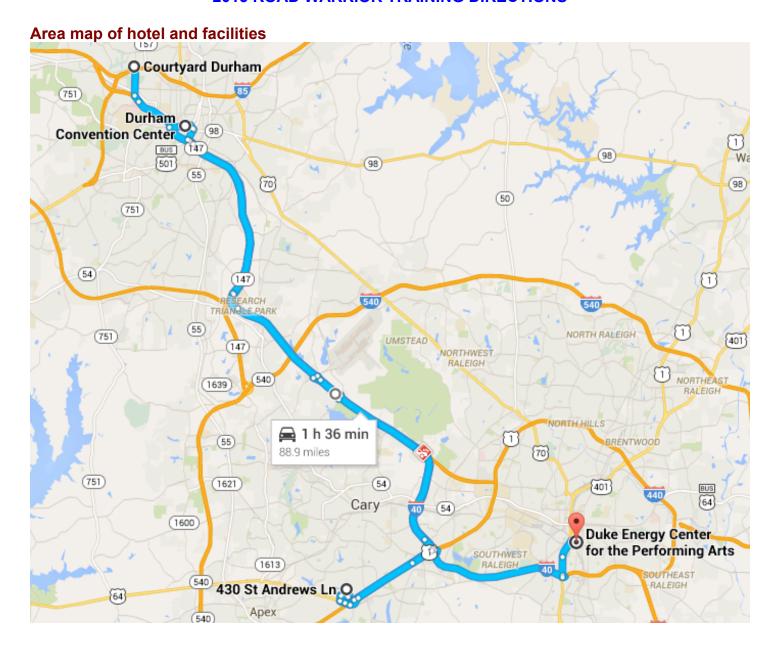

#### **FACILITY 1**

MacGregor Downs Country Club – Clubhouse 430 Saint Andrews Lane Cary, NC 27511 (enter through left door)

## **FACILITY 2**

Durham Convention Center 301 West Morgan Street Durham, NC 27701

# **FACILITY 3**

Duke Energy Center for the Performing Arts – Fletcher Hall 2 East South Street Raleigh, NC 27601

## **HOTEL**

Courtyard Durham 1815 Front Street Durham, NC 27705 Ph: 919-309-1500

Driving Directions are from Google Maps

\*NOTE THAT AVIS LOCATION IS 225 East 43<sup>rd</sup> Street, New York, NY (near Grand Central Station, NOT Penn Station as usual)

From Hotel to Facility 3 34 minutes, 32.1 miles From Facility 3 to Hotel 34 minutes, 31.6 miles

<u>From AVIS near Grand Central Station NYC to Hotel</u> 8 Hours, 34 minutes, 493 miles <u>From Hotel to AVIS near Grand Central Station NYC</u> 8 Hours, 15 minutes, 488 miles